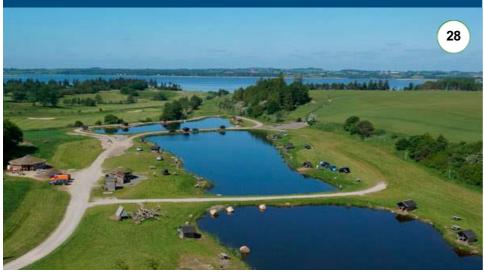

## Åbningstider

The lakes are open all year from sunrise to one hour after sunset. In the winter, the ice situation can be followed on our website.

Nørreris Put & Take is situated in a particularly lovely area in beautiful South Himmerland. There is a view of Hjarbæk fjord only 600 metres away as well as woodland, meadowland and a golf course. The area covers about 4 hectares and consists of 3 lakes that cover a total of approx. 14,800 m2. Since there is no vegetation close to the lakes and the grass is mown regularly, the lakes are ideal for fly fishing. Grass carp are put out to control the vegetation in the lakes as well as mussels to clean the water.

It is a family-friendly site, with plenty of tables, benches and shelters where you can eat. A fridge, grills and smoke oven may be used free of charge. The parking area, payment hut, fish-cleaning facility and heated invalid toilet lie close together near the lakes. It is possible to drive a car and park round the lakes, which are invalid-friendly as the shores are mainly flat.